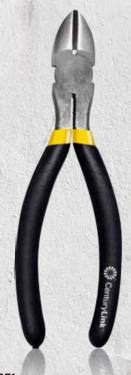

## 2271

#### **6" WIRE CUTTERS**

High quality carbon steel for strength and durability. Double dipped grip handles for comfortable non-slip usage.

| \$6.20 | \$6.00 | \$5.80 | \$5.60 | - (4A) |
|--------|--------|--------|--------|--------|
| 100    | 250    | 500    | 1000   | (44)   |