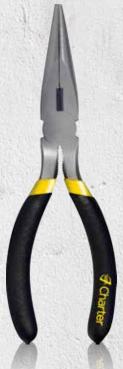

### 2270

#### **6" NEEDLE NOSE PLIERS**

high quality carbon steel for strength and durability. Double dipped grip handles for comfortable non-slip usage.

| \$6.20 | \$6.00 | \$5.80 | \$5.60 | (4A |
|--------|--------|--------|--------|-----|
| 100    | 250    | 500    | 1000   | (11 |