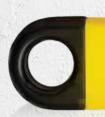

#### LIGHTED MAGNETIC GRIPPER PICKUP TOOL

2930

Retrieves up to 3 lbs, 23" fully extended, twist action on/off for LED light, magnetic tip, rubber grip handle, 3-AG13 batteries included. Available in red, yellow.

| \$5.68 | \$5.40 | \$5.14 | \$4.90 | - (4A) |
|--------|--------|--------|--------|--------|
| 100    | 250    | 500    | 750    | 2000   |