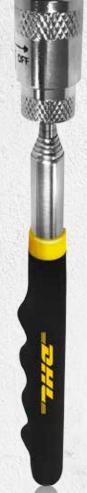

#### 2272

#### **6" ADJUSTABLE WRENCH**

High quality carbon steel for strength and durability. Double dipped grip handles for comfortable non-slip usage.

| \$6.20 | \$6.00 | \$5.80 | \$5.60 | (4A) |
|--------|--------|--------|--------|------|
| 100    | 250    | 500    | 1000   |      |