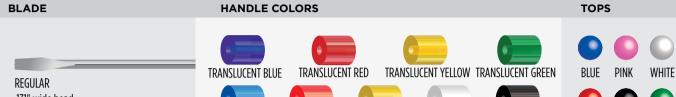

LID LIFTER

\$2.34 (A)

**ROTATING** 

\$0.80 (A)

\$0.48(A)

| CUSTOMIZE AT AN ADDITIONAL COST |           |                                       |                                                     |                                                   |                             |                           |                      |
|---------------------------------|-----------|---------------------------------------|-----------------------------------------------------|---------------------------------------------------|-----------------------------|---------------------------|----------------------|
| BLADES                          |           | TOPS                                  |                                                     |                                                   |                             |                           |                      |
| PHILLIPS<br>Size 0 head         | \$0.14(A) | 3/16" HEX<br>NUT DRIVER<br>\$1.92 (A) | #15 STAR<br>\$1.30 (A)                              | #0 PHILLIPS<br>\$0.54 (A)                         | 7/32" SLOTTED<br>\$1.92 (A) | #1 PHILLIPS<br>\$1.38 (A) | MAGNET<br>\$0.54 (A) |
| ELECTRICIAN<br>.125" wide head  | \$0.26(A) | JEWELER'S/<br>EYEGLASS<br>\$1.92 (A)  | HEX KEY<br>1/16", 5/64", 3/32", 3/16"<br>\$2.34 (A) | STRAIGHT HEX<br>1/16", 5/64", 3/16"<br>\$1.78 (A) | VALVE STEM<br>\$0.54 (A)    | #2 PHILLIPS<br>\$1.38 (A) | CUTTER<br>\$1.92 (A) |
|                                 |           |                                       | -                                                   |                                                   |                             |                           |                      |